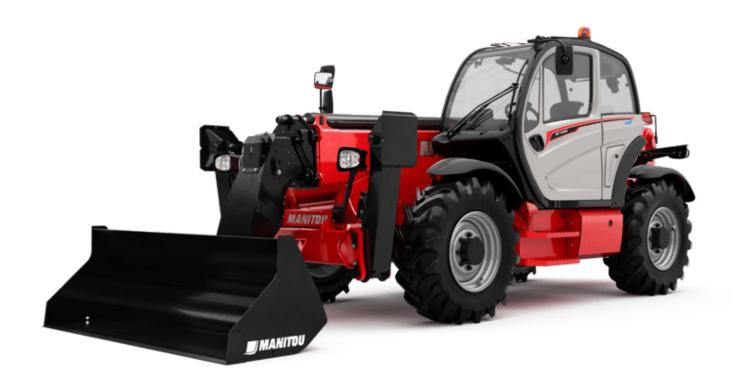

Technical sheet:

# MT 1440 ST5

|                                             | MT 1440 ST5 Created on 26 January 2023 at 12:37:27 |
|---------------------------------------------|----------------------------------------------------|
| Capacities                                  | Metric                                             |
| Max. capacity                               | 4000 kg                                            |
| Max. lifting height                         | 13.53 m                                            |
| Max. outreach                               | 9.46 m                                             |
| Breakout force with bucket                  | 7895 daN                                           |
| Weight and dimensions                       | 7070 dailt                                         |
| Overall length to carriage                  | l11 6.15 m                                         |
| Overall width                               | b1 2.36 m                                          |
|                                             | h17 2.45 m                                         |
| Overall height Wheelbase                    |                                                    |
|                                             | ·                                                  |
| Ground clearance                            | m4 0.37 m                                          |
| Overall cab width                           | b4 0.89 m                                          |
| Tilt-up angle                               | a4 12 °                                            |
| Tilt-down angle                             | a5 114 °                                           |
| External turning radius (over tyres)        | Wa1 3.97 m                                         |
| Unladen weight (with forks)                 | 10940 kg                                           |
| Tyres type                                  | Pneumatic                                          |
| Standard tyres                              | Alliance 400/80 - 24 - 162A8                       |
| Forks length / width / section              | I / e / s 1200 mm x 125 mm / 50 mm                 |
| Performances                                |                                                    |
| Lifting                                     | 16 s                                               |
| Lowering                                    | 12.40 s                                            |
| Extension                                   | 17.30 s                                            |
| Retraction                                  | 13 s                                               |
| Crowd                                       | 4.30 s                                             |
| Dump                                        | 4 s                                                |
| Engine                                      |                                                    |
| Engine brand                                | Deutz                                              |
| Engine norm                                 | Stage V                                            |
| Engine model                                | TCD 3.6L                                           |
| Number of cylinders / Capacity of cylinders | 4 - 3621 cm³                                       |
| I.C. Engine power rating - Power (kW)       | 100 Hp / 75 kW                                     |
| Max. torque / Engine rotation               | 410 Nm @ 1600 rpm                                  |
| Drawbar pull (Laden)                        | 9930 daN                                           |
| Transmission                                |                                                    |
| Transmission type                           | Torque converter                                   |
| Number of gears (forward / reverse)         | 4/4                                                |
| Max. travel speed                           | 24.90 km/h                                         |
| Parking brake                               | Automatic parking brake                            |
| Service brake                               | Oil-immersed multi-discs braking on front & rear   |
| Hydraulics                                  | on miniciped mata aloop blanning on home area      |
| Hydraulic pump type                         | Gear pump                                          |
| Hydraulic flow / Pressure                   | 167 l/min / 270 bar                                |
| Tank capacities                             | 107 I/IIIII / 270 Udi                              |
| Engine oil                                  | 10                                                 |
| Hydraulic oil                               |                                                    |
| •                                           | 135 I<br>140 I                                     |
| Fuel tank                                   |                                                    |
| DEF tank capacity                           | 22.60                                              |
| Noise and vibration                         |                                                    |
| Noise at driving position (LpA)             | 79 dB                                              |
| Noise to environment (LwA)                  | 106 dB                                             |
| Vibration on hands/arms                     | < 2.50 m/s <sup>2</sup>                            |
| Miscellaneous                               |                                                    |
| Steering wheels (front / rear)              | 2/2                                                |
| Drive wheels (front / rear)                 | 2/2                                                |
| Safety cab homologation                     | Cabin ROPS - FOPS Level 2                          |
| Controls                                    | JSM                                                |