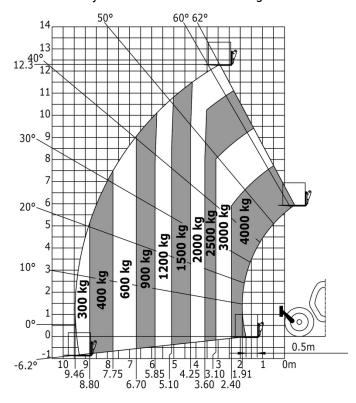

### MT 1440 ST5 - Load chart

Machine on tyres with forks - with levelling device Metric