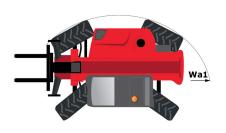

# MT 1440 ST5

|                                             | MT 1440 ST5 Created on 26 January 2023 at 12:37:27 |
|---------------------------------------------|----------------------------------------------------|
| Capacities                                  | Metric                                             |
| Max. capacity                               | 4000 kg                                            |
| Max. lifting height                         | 13.53 m                                            |
| Max. outreach                               | 9.46 m                                             |
| Breakout force with bucket                  | 7895 daN                                           |
| Weight and dimensions                       | 7070 dailt                                         |
| Overall length to carriage                  | l11 6.15 m                                         |
| Overall width                               | b1 2.36 m                                          |
|                                             | h17 2.45 m                                         |
| Overall height Wheelbase                    |                                                    |
|                                             | ·                                                  |
| Ground clearance                            | m4 0.37 m                                          |
| Overall cab width                           | b4 0.89 m                                          |
| Tilt-up angle                               | a4 12 °                                            |
| Tilt-down angle                             | a5 114 °                                           |
| External turning radius (over tyres)        | Wa1 3.97 m                                         |
| Unladen weight (with forks)                 | 10940 kg                                           |
| Tyres type                                  | Pneumatic                                          |
| Standard tyres                              | Alliance 400/80 - 24 - 162A8                       |
| Forks length / width / section              | I / e / s 1200 mm x 125 mm / 50 mm                 |
| Performances                                |                                                    |
| Lifting                                     | 16 s                                               |
| Lowering                                    | 12.40 s                                            |
| Extension                                   | 17.30 s                                            |
| Retraction                                  | 13 s                                               |
| Crowd                                       | 4.30 s                                             |
| Dump                                        | 4 s                                                |
| Engine                                      |                                                    |
| Engine brand                                | Deutz                                              |
| Engine norm                                 | Stage V                                            |
| Engine model                                | TCD 3.6L                                           |
| Number of cylinders / Capacity of cylinders | 4 - 3621 cm³                                       |
| I.C. Engine power rating - Power (kW)       | 100 Hp / 75 kW                                     |
| Max. torque / Engine rotation               | 410 Nm @ 1600 rpm                                  |
| Drawbar pull (Laden)                        | 9930 daN                                           |
| Transmission                                |                                                    |
| Transmission type                           | Torque converter                                   |
| Number of gears (forward / reverse)         | 4/4                                                |
| Max. travel speed                           | 24.90 km/h                                         |
| Parking brake                               | Automatic parking brake                            |
| Service brake                               | Oil-immersed multi-discs braking on front & rear   |
| Hydraulics                                  | on miniciped mata aloop blanning on home area      |
| Hydraulic pump type                         | Gear pump                                          |
| Hydraulic flow / Pressure                   | 167 l/min / 270 bar                                |
| Tank capacities                             | 107 I/IIIII / 270 Udi                              |
| Engine oil                                  | 10                                                 |
| Hydraulic oil                               |                                                    |
| •                                           | 135 I<br>140 I                                     |
| Fuel tank                                   |                                                    |
| DEF tank capacity                           | 22.60                                              |
| Noise and vibration                         |                                                    |
| Noise at driving position (LpA)             | 79 dB                                              |
| Noise to environment (LwA)                  | 106 dB                                             |
| Vibration on hands/arms                     | < 2.50 m/s <sup>2</sup>                            |
| Miscellaneous                               |                                                    |
| Steering wheels (front / rear)              | 2/2                                                |
| Drive wheels (front / rear)                 | 2/2                                                |
| Safety cab homologation                     | Cabin ROPS - FOPS Level 2                          |
| Controls                                    | JSM                                                |

# MT 1440 ST5 - Dimensional drawing