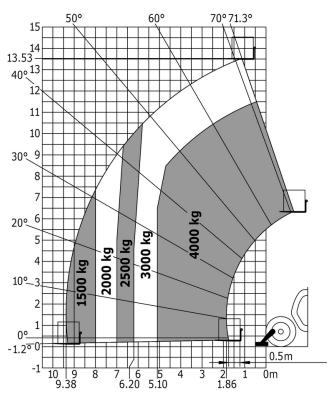

|
| Vibration on hands/arms                     | < 2.50 m/s <sup>2</sup>                            |
| Miscellaneous                               |                                                    |
| Steering wheels (front / rear)              | 2/2                                                |
| Drive wheels (front / rear)                 | 2/2                                                |
| Safety cab homologation                     | Cabin ROPS - FOPS Level 2                          |
| Controls                                    | JSM                                                |

# MT 1440 ST5 - Dimensional drawing







### MT 1440 ST5 - Load chart

Machine on tyres with forks - with levelling device Metric



# Machine on lowered stabilisers with forks Metric







#### **Head Office**

B.P. 249 - 430 rue de l'Aubinière 44150 Ancenis Cedex - France Tel: +33 (0)2 40 09 10 11 - Fax: +33 (0)2 40 09 10 97 www.manitou.com



This publication provides a description of the configuration versions and options for Manitou products, which may differ for equipment. The equipment presented in this brochure may be part of a series, as an option, or it may not be available, depending on the versions. Manitou reserves the right, at any time and without notice, to amend the specifications described and represented. The specifications provided do not bind the manufacturer. For more details, please contact your Manitou agent. This is not a contractually binding document. The presentation of the products is not contractually binding. List of specifications non-exh