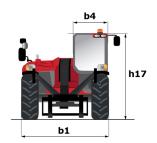

# MT 1440 ST5

|                                             | MT 1440 ST5 Created on 26 January 2023 at 12:37:27 |
|---------------------------------------------|----------------------------------------------------|
| Capacities                                  | Metric                                             |
| Max. capacity                               | 4000 kg                                            |
| Max. lifting height                         | 13.53 m                                            |
| Max. outreach                               | 9.46 m                                             |
| Breakout force with bucket                  | 7895 daN                                           |
| Weight and dimensions                       | 7070 dailt                                         |
| Overall length to carriage                  | l11 6.15 m                                         |
| Overall width                               | b1 2.36 m                                          |
|                                             | h17 2.45 m                                         |
| Overall height Wheelbase                    |                                                    |
|                                             | ·                                                  |
| Ground clearance                            | m4 0.37 m                                          |
| Overall cab width                           | b4 0.89 m                                          |
| Tilt-up angle                               | a4 12 °                                            |
| Tilt-down angle                             | a5 114 °                                           |
| External turning radius (over tyres)        | Wa1 3.97 m                                         |
| Unladen weight (with forks)                 | 10940 kg                                           |
| Tyres type                                  | Pneumatic                                          |
| Standard tyres                              | Alliance 400/80 - 24 - 162A8                       |
| Forks length / width / section              | I / e / s 1200 mm x 125 mm / 50 mm                 |
| Performances                                |                                                    |
| Lifting                                     | 16 s                                               |
| Lowering                                    | 12.40 s                                            |
| Extension                                   | 17.30 s                                            |
| Retraction                                  | 13 s                                               |
| Crowd                                       | 4.30 s                                             |
| Dump                                        | 4 s                                                |
| Engine                                      |                                                    |
| Engine brand                                | Deutz                                              |
| Engine norm                                 | Stage V                                            |
| Engine model                                | TCD 3.6L                                           |
| Number of cylinders / Capacity of cylinders | 4 - 3621 cm³                                       |
| I.C. Engine power rating - Power (kW)       | 100 Hp / 75 kW                                     |
| Max. torque / Engine rotation               | 410 Nm @ 1600 rpm                                  |
| Drawbar pull (Laden)                        | 9930 daN                                           |
| Transmission                                |                                                    |
| Transmission type                           | Torque converter                                   |
| Number of gears (forward / reverse)         | 4/4                                                |
| Max. travel speed                           | 24.90 km/h                                         |
| Parking brake                               | Automatic parking brake                            |
| Service brake                               | Oil-immersed multi-discs braking on front & rear   |
| Hydraulics                                  | on miniciped mata aloop blanning on home area      |
| Hydraulic pump type                         | Gear pump                                          |
| Hydraulic flow / Pressure                   | 167 l/min / 270 bar                                |
| Tank capacities                             | 107 I/IIIII / 270 Udi                              |
| Engine oil                                  | 10                                                 |
| Hydraulic oil                               |                                                    |
| •                                           | 135 I<br>140 I                                     |
| Fuel tank                                   |                                                    |
| DEF tank capacity                           | 22.60                                              |
| Noise and vibration                         |                                                    |
| Noise at driving position (LpA)             | 79 dB                                              |
| Noise to environment (LwA)                  | 106 dB                                             |
| Vibration on hands/arms                     | < 2.50 m/s <sup>2</sup>                            |
| Miscellaneous                               |                                                    |
| Steering wheels (front / rear)              | 2/2                                                |
| Drive wheels (front / rear)                 | 2/2                                                |
| Safety cab homologation                     | Cabin ROPS - FOPS Level 2                          |
| Controls                                    | JSM                                                |

# MT 1440 ST5 - Dimensional drawing