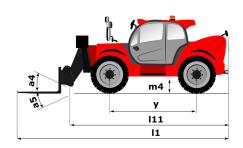

# MT 1440 ST5

|                                             | MT 1440 ST5 Created on 26 January 2023 at 12:37:27 |
|---------------------------------------------|----------------------------------------------------|
| Capacities                                  | Metric                                             |
| Max. capacity                               | 4000 kg                                            |
| Max. lifting height                         | 13.53 m                                            |
| Max. outreach                               | 9.46 m                                             |
| Breakout force with bucket                  | 7895 daN                                           |
| Weight and dimensions                       | 7070 dailt                                         |
| Overall length to carriage                  | l11 6.15 m                                         |
| Overall width                               | b1 2.36 m                                          |
|                                             | h17 2.45 m                                         |
| Overall height Wheelbase                    |                                                    |
|                                             | ·                                                  |
| Ground clearance                            | m4 0.37 m                                          |
| Overall cab width                           | b4 0.89 m                                          |
| Tilt-up angle                               | a4 12 °                                            |
| Tilt-down angle                             | a5 114 °                                           |
| External turning radius (over tyres)        | Wa1 3.97 m                                         |
| Unladen weight (with forks)                 | 10940 kg                                           |
| Tyres type                                  | Pneumatic                                          |
| Standard tyres                              | Alliance 400/80 - 24 - 162A8                       |
| Forks length / width / section              | I / e / s 1200 mm x 125 mm / 50 mm                 |
| Performances                                |                                                    |
| Lifting                                     | 16 s                                               |
| Lowering                                    | 12.40 s                                            |
| Extension                                   | 17.30 s                                            |
| Retraction                                  | 13 s                                               |
| Crowd                                       | 4.30 s                                             |
| Dump                                        | 4 s                                                |
| Engine                                      |                                                    |
| Engine brand                                | Deutz                                              |
| Engine norm                                 | Stage V                                            |
| Engine model                                | TCD 3.6L                                           |
| Number of cylinders / Capacity of cylinders | 4 - 3621 cm³                                       |
| I.C. Engine power rating - Power (kW)       | 100 Hp / 75 kW                                     |
| Max. torque / Engine rotation               | 410 Nm @ 1600 rpm                                  |
| Drawbar pull (Laden)                        | 9930 daN                                           |
| Transmission                                |                                                    |
| Transmission type                           | Torque converter                                   |
| Number of gears (forward / reverse)         | 4/4                                                |
| Max. travel speed                           | 24.90 km/h                                         |
| Parking brake                               | Automatic parking brake                            |
| Service brake                               | Oil-immersed multi-discs braking on front & rear   |
| Hydraulics                                  | on miniciped mata aloop blanning on home area      |
| Hydraulic pump type                         | Gear pump                                          |
| Hydraulic flow / Pressure                   | 167 l/min / 270 bar                                |
| Tank capacities                             | 107 I/IIIII / 270 Udi                              |
| Engine oil                                  | 10                                                 |
| Hydraulic oil                               |                                                    |
| •                                           | 135 I<br>140 I                                     |
| Fuel tank                                   |                                                    |
| DEF tank capacity                           | 22.60                                              |
| Noise and vibration                         |                                                    |
| Noise at driving position (LpA)             | 79 dB                                              |
| Noise to environment (LwA)                  | 106 dB                                             |
| Vibration on hands/arms                     | < 2.50 m/s <sup>2</sup>                            |
| Miscellaneous                               |                                                    |
| Steering wheels (front / rear)              | 2/2                                                |
| Drive wheels (front / rear)                 | 2/2                                                |
| Safety cab homologation                     | Cabin ROPS - FOPS Level 2                          |
| Controls                                    | JSM                                                |

# MT 1440 ST5 - Dimensional drawing