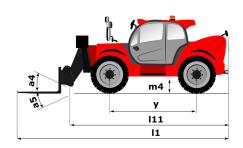

| Cabin ROPS - FOPS Level 2<br>JSM                                                                                                                                                                              |

## MT 1840 ST5 - Dimensional drawing







#### MT 1840 ST5 - Load chart

Machine on tyres with forks - with levelling device Metric



### Machine on lowered stabilisers with forks Metric







#### **Head Office**

B.P. 249 - 430 rue de l'Aubinière 44150 Ancenis Cedex - France Tel: +33 (0)2 40 09 10 11 - Fax: +33 (0)2 40 09 10 97 www.manitou.com



This publication provides a description of the configuration versions and options for Manitou products, which may differ for equipment. The equipment presented in this brochure may be part of a series, as an option, or it may not be available, depending on the versions. Manitou reserves the right, at any time and without notice, to amend the specifications described and represented. The specifications provided do not bind the manufacturer. For more details, please contact your Manit