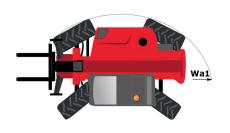

| Cabin ROPS - FOPS Level 2<br>JSM                                                                                                                                                                              |

## MT 1840 ST5 - Dimensional drawing







#### MT 1840 ST5 - Load chart

Machine on tyres with forks - with levelling device Metric



### Machine on lowered stabilisers with forks Metric







#### **Head Office**

B.P. 249 - 430 rue de l'Aubinière 44150 Ancenis Cedex - France Tel: +33 (0)2 40 09 10 11 - Fax: +33 (0)2 40 09 10 97 www.manitou.com



This publication provides a description of the configuration versions and options for Manitou products, which may differ for equipment. The equipment presented in this brochure may be part of a series, as an option, or it may not be available, depending on the versions. Manitou reserves the right, at any time and without notice, to amend the specifications described and represented. The specifications provided do not bind the manufacturer. For more details, please contact your M