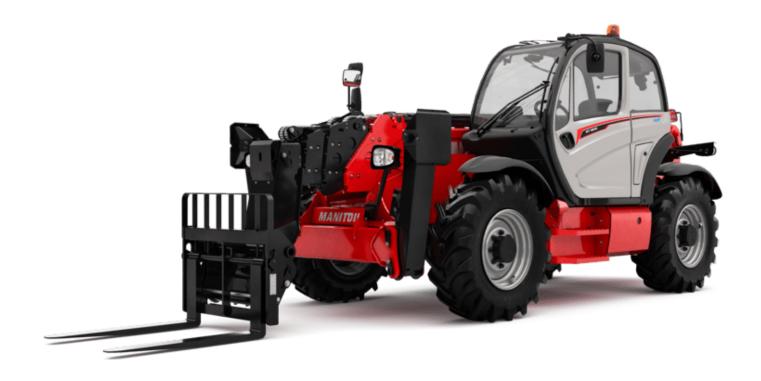

Technical sheet:

# MT 1840 ST5





| pacities  ax. capacity  ax. lifting height  ax. coutreach  askout force with bucket  algorith and dimensions  erall length to carriage  erall length to carriage  erall height  bit  erall height  hit  neelbase  yound clearance  erall cab width  but  tup angle  tenal turning radius (over tyres)  alladen weight (with forks)  rest type  andard tyres  fromances  fring  wering  tension  traction  coop  bowd  imp  gine  gin  gin                                                                    | 1 2.36 m 7 2.45 m 9 3.07 m 4 0.37 m 4 0.89 m 4 16 ° 5 110 ° 3.94 m 11870 kg Pneumatic Alliance 400/80 - 24 - 162A8                                                                                            |
|------------------------------------------------------------------------------------------