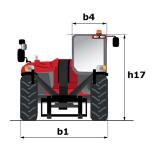

| Cabin ROPS - FOPS Level 2<br>JSM                                                                                                                                                                              |

## MT 1840 ST5 - Dimensional drawing







#### MT 1840 ST5 - Load chart

Machine on tyres with forks - with levelling device Metric



### Machine on lowered stabilisers with forks Metric







#### **Head Office**

B.P. 249 - 430 rue de l'Aubinière 44150 Ancenis Cedex - France Tel: +33 (0)2 40 09 10 11 - Fax: +33 (0)2 40 09 10 97 www.manitou.com



This publication provides a description of the configuration versions and options for Manitou products, which may differ for equipment. The equipment presented in this brochure may be part of a series, as an option, or it may not be available, depending on the versions. Manitou reserves the right, at any time and without notice, to amend the specifications described and represented. The specifications provided do not bind the manufacturer. For more details, please contact your Man