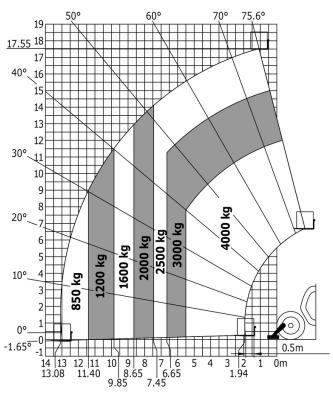

| Cabin ROPS - FOPS Level 2<br>JSM                                                                                                                                                                              |

## MT 1840 ST5 - Dimensional drawing







#### MT 1840 ST5 - Load chart

Machine on tyres with forks - with levelling device Metric



### Machine on lowered stabilisers with forks Metric







#### **Head Office**

B.P. 249 - 430 rue de l'Aubinière 44150 Ancenis Cedex - France Tel: +33 (0)2 40 09 10 11 - Fax: +33 (0)2 40 09 10 97 www.manitou.com



This publication provides a description of the configuration versions and options for Manitou products, which may differ for equipment. The equipment presented in this brochure may be part of a series, as an option, or it may not be available, depending on the versions. Manitou reserves the right, at any time and without notice, to amend the specifications described and represented. The specifications provided do not bind the manufacturer. For more details, please contact your Manitou agent. This is not a contractually binding document. The presentation of the products is not contractually binding. List of specifications non-exh