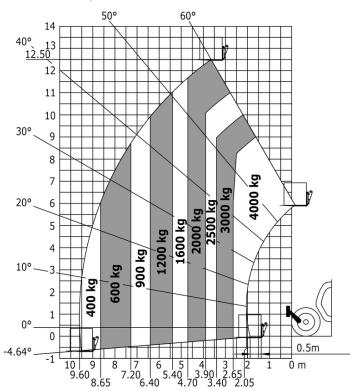

| Cabin ROPS - FOPS Level 2<br>JSM                                                                                                                                                                              |

## MT 1840 ST5 - Dimensional drawing







#### MT 1840 ST5 - Load chart

Machine on tyres with forks - with levelling device Metric



### Machine on lowered stabilisers with forks Metric







#### **Head Office**

B.P. 249 - 430 rue de l'Aubinière 44150 Ancenis Cedex - France Tel: +33 (0)2 40 09 10 11 - Fax: +33 (0)2 40 09 10 97 www.manitou.com



This publication provides a description of the configuration versions and options for Manitou products, which may differ for equipment. The equipment presented in this brochure may be part of a series, as an option, or it may not be available, depending on the versions. Manitou reserves the right, at any time and without notice, to amend the specifications described and represented. The specifications provided do not bind the manufacturer. For more details, please contact your Manitou agent. This is not a contractually binding document. The presentation of the products is n