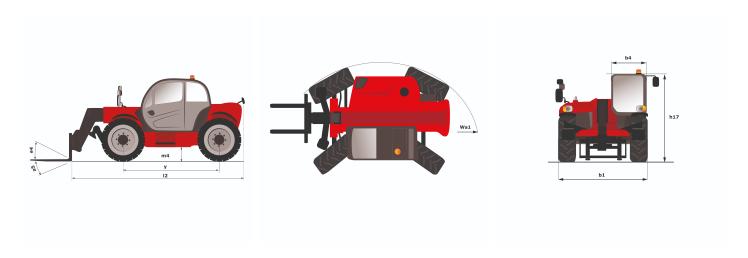

## Dimensional drawing

## MT 733 EASY

| Constitue                                                        |       | Market -                                               |
|------------------------------------------------------------------|-------|--------------------------------------------------------|
| Capacities                                                       |       | Metric                                                 |
| Max. capacity                                                    | Q     | 3300 kg                                                |
| Max. lifting height                                              | h3    | 6.9 m                                                  |
| Max. Reach                                                       | 14    | 3.9 m                                                  |
| Breakout force with bucket (daN)                                 |       | 5770                                                   |
| Weight and dimensions                                            | 12    | 4.74                                                   |
| Overall length to carriage                                       | 12    | 4.74 m                                                 |
| Overall length (with forks)                                      | l1    | 4.74 m                                                 |
| Overall width                                                    | b1    | 2.33 m                                                 |
| Overall height                                                   | h17   | 2.3 m                                                  |
| Wheelbase                                                        | У     | 2.81 mm                                                |
| Ground clearance                                                 | m4    | 0.45 m                                                 |
| Overall cab width                                                | b4    | 0.89 m                                                 |
| Outer turning radius                                             | Wa3   | 3.8 m                                                  |
| External turning radius (over tyres)                             | Wa1   | 3.8 m                                                  |
| Unladen weight (with forks)                                      |       | 6700 kg                                                |
| Tyres type                                                       |       | Inflatable                                             |
| Standard tyres                                                   |       | Alliance 400/80 - 24 - 162A8                           |
| Forks length / width / section                                   | I/e/s | 1200 mm x 125 mm x 45 mm                               |
| Performances                                                     |       |                                                        |
| Lifting                                                          |       | 8.3 s                                                  |
| Lowering                                                         |       | 6 s                                                    |
| Extension                                                        |       | 7.3 s                                                  |
| Retraction                                                       |       | 4.5 s                                                  |
| Scoop                                                            |       | 3.4 s                                                  |
| Crowd                                                            |       | 3.4 s                                                  |
| Dump                                                             |       | 2.8 s                                                  |
| Engine                                                           |       |                                                        |
| Engine brand                                                     |       | Deutz                                                  |
| Engine norm                                                      |       | Stage 5 / Tier IV Final                                |
| Engine model                                                     |       | TD 3.6 L                                               |
| Number of cylinders / Capacity of cylinders                      |       | 4 - 3621 cm³                                           |
| I.C. Engine power rating (hp) - Power (kW)                       |       | 75 / 55.4 kW                                           |
| Max. torque / Engine rotation (rpm)                              |       | 340 @ 1600                                             |
| Drawbar pull (Laden)                                             |       | 8360                                                   |
| Transmission                                                     |       |                                                        |
| Transmission type                                                |       | Torque Converter                                       |
| Number of gears (forward / reverse)                              |       | 4 / 4                                                  |
| Max. travel speed (may vary according to applicable regulations) |       | 25 km/h                                                |
| Parking brake                                                    |       | Manual                                                 |
| Service brake                                                    |       | Oil-immersed multi-discs braking on front & rear axles |
| Axle Manufacturer                                                |       | Dana                                                   |
| Hydraulics                                                       |       |                                                        |
| Pump Type                                                        |       | Gear pump                                              |
| Hydraulic flow / Pressure                                        |       | 92.7 / 260 Bar                                         |
| Tank capacities                                                  |       |                                                        |
| Engine oil                                                       |       | 10                                                     |
| Hydraulic oil                                                    |       | 128 l                                                  |
| Fuel tank                                                        |       | 120 l                                                  |
| Noise and vibration                                              |       |                                                        |
| Noise at driving position (LpA)                                  |       | 79 dB(A)                                               |
| Noise to environment (LwA)                                       |       | 104 dB(A)                                              |
| Vibration on hands/arms                                          |       | 2.5 Nm                                                 |
| Miscellaneous                                                    |       |                                                        |
| Steering wheels (front / rear)                                   |       | 2/2                                                    |
| Drive wheels (front / rear)                                      |       | 2/2                                                    |
| Safety / cabin homologation                                      |       | [Standard EN 1500] / Cab ROPS - FOPS Level 2           |
| Controls                                                         |       | JSM                                                    |
|                                                                  |       | ,S                                                     |