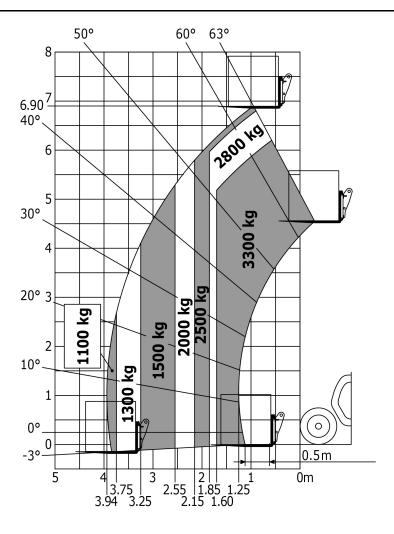

## Load chart

Siège Social 430 rue de l'Aubinière - 44150 Ancenis Cedex - France Tel: +33(0)2 40 09 10 11 - Fax: +33 (0)2 40 09 10 97 www.manitou.com

This brochure describes versions and configuration options for Manitou products which may be fitted with different equipment. The equipment described in this brochure may be standard, optional or not available depending on version. Manitou reserves the right to change the specifications shown and described at any time and without prior warning. The manufacturer is not liable for the specifications given. For more information, contact your Manitou dealer. Non-contractual document. Product descriptions may differ from actual products. List of specifications is not comprehensive. The logos and visual identity of the company are the property of Manitou and may not be used without authorisation. All rights reserved. The photos and diagrams contained in thisbrochure are provided for information only.

## MT 733 EASY

| Constitue                                                        |       | Market -                                               |
|------------------------------------------------------------------|-------|--------------------------------------------------------|
| Capacities                                                       |       | Metric                                                 |
| Max. capacity                                                    | Q     | 3300 kg                                                |
| Max. lifting height                                              | h3    | 6.9 m                                                  |
| Max. Reach                                                       | 14    | 3.9 m                                                  |
| Breakout force with bucket (daN)                                 |       | 5770                                                   |
| Weight and dimensions                                            | 12    | 4.74                                                   |
| Overall length to carriage                                       | 12    | 4.74 m                                                 |
| Overall length (with forks)                                      | l1    | 4.74 m                                                 |
| Overall width                                                    | b1    | 2.33 m                                                 |
| Overall height                                                   | h17   | 2.3 m                                                  |
| Wheelbase                                                        | У     | 2.81 mm                                                |
| Ground clearance                                                 | m4    | 0.45 m                                                 |
| Overall cab width                                                | b4    | 0.89 m                                                 |
| Outer turning radius                                             | Wa3   | 3.8 m                                                  |
| External turning radius (over tyres)                             | Wa1   | 3.8 m                                                  |
| Unladen weight (with forks)                                      |       | 6700 kg                                                |
| Tyres type                                                       |       | Inflatable                                             |
| Standard tyres                                                   |       | Alliance 400/80 - 24 - 162A8                           |
| Forks length / width / section                                   | I/e/s | 1200 mm x 125 mm x 45 mm                               |
| Performances                                                     |       |                                                        |
| Lifting                                                          |       | 8.3 s                                                  |
| Lowering                                                         |       | 6 s                                                    |
| Extension                                                        |       | 7.3 s                                                  |
| Retraction                                                       |       | 4.5 s                                                  |
| Scoop                                                            |       | 3.4 s                                                  |
| Crowd                                                            |       | 3.4 s                                                  |
| Dump                                                             |       | 2.8 s                                                  |
| Engine                                                           |       |                                                        |
| Engine brand                                                     |       | Deutz                                                  |
| Engine norm                                                      |       | Stage 5 / Tier IV Final                                |
| Engine model                                                     |       | TD 3.6 L                                               |
| Number of cylinders / Capacity of cylinders                      |       | 4 - 3621 cm³                                           |
| I.C. Engine power rating (hp) - Power (kW)                       |       | 75 / 55.4 kW                                           |
| Max. torque / Engine rotation (rpm)                              |       | 340 @ 1600                                             |
| Drawbar pull (Laden)                                             |       | 8360                                                   |
| Transmission                                                     |       |                                                        |
| Transmission type                                                |       | Torque Converter                                       |
| Number of gears (forward / reverse)                              |       | 4 / 4                                                  |
| Max. travel speed (may vary according to applicable regulations) |       | 25 km/h                                                |
| Parking brake                                                    |       | Manual                                                 |
| Service brake                                                    |       | Oil-immersed multi-discs braking on front & rear axles |
| Axle Manufacturer                                                |       | Dana                                                   |
| Hydraulics                                                       |       |                                                        |
| Pump Type                                                        |       | Gear pump                                              |
| Hydraulic flow / Pressure                                        |       | 92.7 / 260 Bar                                         |
| Tank capacities                                                  |       |                                                        |
| Engine oil                                                       |       | 10                                                     |
| Hydraulic oil                                                    |       | 128 l                                                  |
| Fuel tank                                                        |       | 120 l                                                  |
| Noise and vibration                                              |       |                                                        |
| Noise at driving position (LpA)                                  |       | 79 dB(A)                                               |
| Noise to environment (LwA)                                       |       | 104 dB(A)                                              |
| Vibration on hands/arms                                          |       | 2.5 Nm                                                 |
| Miscellaneous                                                    |       |                                                        |
| Steering wheels (front / rear)                                   |       | 2/2                                                    |
| Drive wheels (front / rear)                                      |       | 2/2                                                    |
| Safety / cabin homologation                                      |       | [Standard EN 1500] / Cab ROPS - FOPS Level 2           |
| Controls                                                         |       | JSM                                                    |
|                                                                  |       | ,S                                                     |