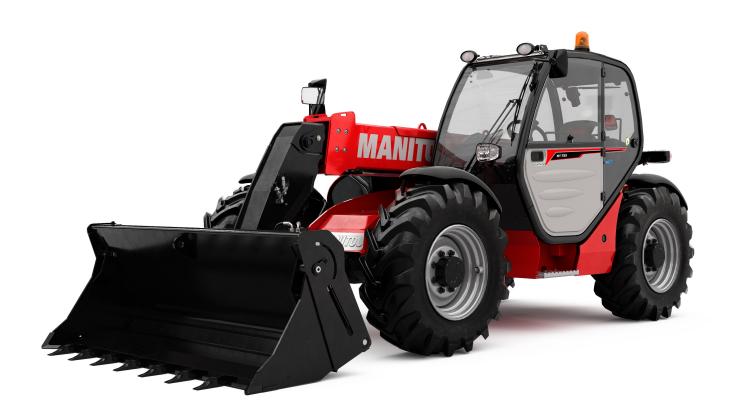

## MT 733 EASY

| Constitue                                                        |       | Market -                                               |
|------------------------------------------------------------------|-------|--------------------------------------------------------|
| Capacities                                                       |       | Metric                                                 |
| Max. capacity                                                    | Q     | 3300 kg                                                |
| Max. lifting height                                              | h3    | 6.9 m                                                  |
| Max. Reach                                                       | 14    | 3.9 m                                                  |
| Breakout force with bucket (daN)                                 |       | 5770                                                   |
| Weight and dimensions                                            | 12    | 4.74                                                   |
| Overall length to carriage                                       | 12    | 4.74 m                                                 |
| Overall length (with forks)                                      | l1    | 4.74 m                                                 |
| Overall width                                                    | b1    | 2.33 m                                                 |
| Overall height                                                   | h17   | 2.3 m                                                  |
| Wheelbase                                                        | У     | 2.81 mm                                                |
| Ground clearance                                                 | m4    | 0.45 m                                                 |
| Overall cab width                                                | b4    | 0.89 m                                                 |
| Outer turning radius                                             | Wa3   | 3.8 m                                                  |
| External turning radius (over tyres)                             | Wa1   | 3.8 m                                                  |
| Unladen weight (with forks)                                      |       | 6700 kg                                                |
| Tyres type                                                       |       | Inflatable                                             |
| Standard tyres                                                   |       | Alliance 400/80 - 24 - 162A8                           |
| Forks length / width / section                                   | I/e/s | 1200 mm x 125 mm x 45 mm                               |
| Performances                                                     |       |                                                        |
| Lifting                                                          |       | 8.3 s                                                  |
| Lowering                                                         |       | 6 s                                                    |
| Extension                                                        |       | 7.3 s                                                  |
| Retraction                                                       |       | 4.5 s                                                  |
| Scoop                                                            |       | 3.4 s                                                  |
| Crowd                                                            |       | 3.4 s                                                  |
| Dump                                                             |       | 2.8 s                                                  |
| Engine                                                           |       |                                                        |
| Engine brand                                                     |       | Deutz                                                  |
| Engine norm                                                      |       | Stage 5 / Tier IV Final                                |
| Engine model                                                     |       | TD 3.6 L                                               |
| Number of cylinders / Capacity of cylinders                      |       | 4 - 3621 cm³                                           |
| I.C. Engine power rating (hp) - Power (kW)                       |       | 75 / 55.4 kW                                           |
| Max. torque / Engine rotation (rpm)                              |       | 340 @ 1600                                             |
| Drawbar pull (Laden)                                             |       | 8360                                                   |
| Transmission                                                     |       |                                                        |
| Transmission type                                                |       | Torque Converter                                       |
| Number of gears (forward / reverse)                              |       | 4 / 4                                                  |
| Max. travel speed (may vary according to applicable regulations) |       | 25 km/h                                                |
| Parking brake                                                    |       | Manual                                                 |
| Service brake                                                    |       | Oil-immersed multi-discs braking on front & rear axles |
| Axle Manufacturer                                                |       | Dana                                                   |
| Hydraulics                                                       |       |                                                        |
| Pump Type                                                        |       | Gear pump                                              |
| Hydraulic flow / Pressure                                        |       | 92.7 / 260 Bar                                         |
| Tank capacities                                                  |       |                                                        |
| Engine oil                                                       |       | 10                                                     |
| Hydraulic oil                                                    |       | 128 l                                                  |
| Fuel tank                                                        |       | 120 l                                                  |
| Noise and vibration                                              |       |                                                        |
| Noise at driving position (LpA)                                  |       | 79 dB(A)                                               |
| Noise to environment (LwA)                                       |       | 104 dB(A)                                              |
| Vibration on hands/arms                                          |       | 2.5 Nm                                                 |
| Miscellaneous                                                    |       |                                                        |
| Steering wheels (front / rear)                                   |       | 2/2                                                    |
| Drive wheels (front / rear)                                      |       | 2/2                                                    |
| Safety / cabin homologation                                      |       | [Standard EN 1500] / Cab ROPS - FOPS Level 2           |
| Controls                                                         |       | JSM                                                    |
|                                                                  |       | ,S                                                     |