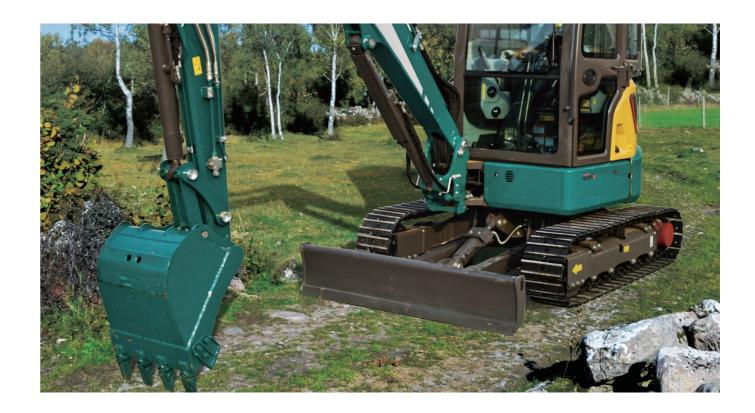

### Large working range

Maximum excavation radius 5225mm

## Working Range

| Max. Digging Height         | 1 | 4840mm |
|-----------------------------|---|--------|
| Max. Dumping Height         | 2 | 3425mm |
| Max. Digging Depth          | 3 | 2890mm |
| Max. Vertical Digging Depth | 4 | 2580mm |
| Max. Digging Radius         | 5 | 5225mm |
| Max. Ground Digging Radius  | 6 | 5105mm |
| Min. Turning Radius         | 7 | 1      |
|                             |   |        |