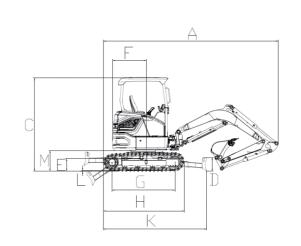

## Working Range

| Max. Digging Height         | 1 | 4840mm |
|-----------------------------|---|--------|
| Max. Dumping Height         | 2 | 3425mm |
| Max. Digging Depth          | 3 | 2890mm |
| Max. Vertical Digging Depth | 4 | 2580mm |
| Max. Digging Radius         | 5 | 5225mm |
| Max. Ground Digging Radius  | 6 | 5105mm |
| Min. Turning Radius         | 7 | 1      |
|                             |   |        |

| Shipping Length                    | Α | 4730mm   |
|------------------------------------|---|----------|
| Shipping Width                     | В | 1700mm   |
| Boom Height                        | С | 2470mm   |
| Dozer Blade Height                 | D | 348mm    |
| Min. Ground Clearance              | Е | 300mm    |
| Tail Turning Radius                | F | 850mm    |
| Length to Center of Rollers        | G | 1620mm   |
| Track Length                       | Н | 2094mm   |
| Track Gauge                        | ı | 1400mm   |
| Track Shoe Width                   | J | 300mm    |
| Shipping Ground Length             | K | 2614.5mm |
| Track Plate Height                 | L | 15mm     |
| Ground Clearance of Counter Weight | М | 537mm    |