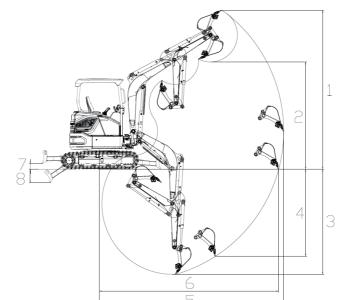

## Working Range

| Max. Digging Height         | 1 | 4840mm |
|-----------------------------|---|--------|
| Max. Dumping Height         | 2 | 3425mm |
| Max. Digging Depth          | 3 | 2890mm |
| Max. Vertical Digging Depth | 4 | 2580mm |
| Max. Digging Radius         | 5 | 5225mm |
| Max. Ground Digging Radius  | 6 | 5105mm |
| Min. Turning Radius         | 7 | 1      |
|                             |   |        |