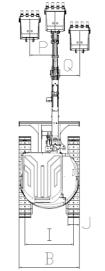

## Working Range

| Max. Digging Height         | 1 | 4840mm |
|-----------------------------|---|--------|
| Max. Dumping Height         | 2 | 3425mm |
| Max. Digging Depth          | 3 | 2890mm |
| Max. Vertical Digging Depth | 4 | 2580mm |
| Max. Digging Radius         | 5 | 5225mm |
| Max. Ground Digging Radius  | 6 | 5105mm |
| Min. Turning Radius         | 7 | 1      |
|                             |   |        |

| Shipping Length                    | Α | 4730mm   |
|------------------------------------|---|----------|
| Shipping Width                     | В | 1700mm   |
| Boom Height                        | С | 2470mm   |
| Dozer Blade Height                 | D | 348mm    |
| Min. Ground Clearance              | Е | 300mm    |
| Tail Turning Radius                | F | 850mm    |
| Length to Center of Rollers        | G | 1620mm   |
| Track Length                       | Н | 2094mm   |
| Track Gauge                        | ı | 1400mm   |
| Track Shoe Width                   | J | 300mm    |
| Shipping Ground Length             | K | 2614.5mm |
| Track Plate Height                 | L | 15mm     |
| Ground Clearance of Counter Weight | М | 537mm    |