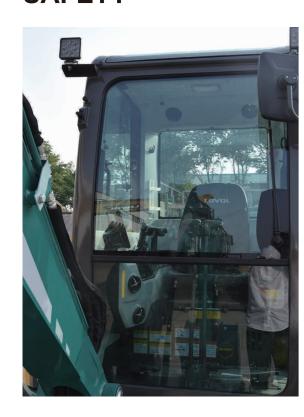

### **SAFETY**

#### **Cab meets certification requirements**

Cab meets FOPS/TOPS standards and CE certification

#### **Good stability**

Chassis 1700mm, good stability

TYPE-C/USB charging port, easy access to electricity, reliable and durable

The three-level maintenance filter element is adopted to effectively protect the engine and extend the service life