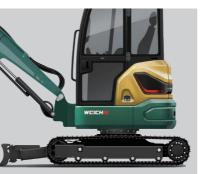

# LOVOL

Rated Power 18.2kW/2200rpm

Operating Weight 3800kg

Bucket Capacity 0.12 m<sup>3</sup>