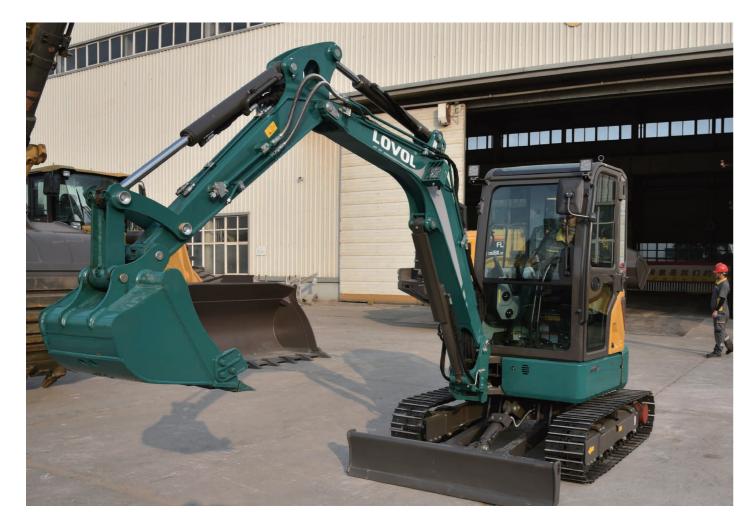

-----|----------|
| Arm Digging Force    | 19kN     |
| Max. Traction Force  | 35.1kN   |
| Max. Walking Speed   | 4.2km/h  |
| Min. Walking Speed   | 2.7km/h  |
| Rotary Speed         | 8.4r/min |
| Gradeability         | 30°      |
| Ground Pressure      | 34.7kPa  |
|                      |          |

## Oil Capacity

| Fuel Tank      | 40L  |
|----------------|------|
| Hydraulic Tank | 20L  |
| Engine Oil     | 6.7L |



#### LOVOL HEAVY INDUSTRY GROUP CO.,LTD.

As manufacturer, LOVOL has right to constantly upgrade and improve our products without informing to customers. The pictures in literatures are for reference only, the detailed specifications are subject to real products.

# LOVOL



Rated Power 18.2kW/2200rpm

Operating Weight 3800kg

Bucket Capacity 0.12 m<sup>3</sup>







## **FLEXIBILITY**

# Tailless design Turning radius 850mm

#### Boom side shift

Small space corner operation

## **RELIABILITY**

Imported engine, strong performance, high reliability, low noise design

Electrically controlled power control, more power, stronger, more fuel consumption

Customized main control spool, more precise micro-control

Slope turning is effortless with the leading rotary and travel motors











# **EFFICIENCY**

Boom bucket rod assembly explosion-proof valve

prevent falling, oil spray

#### Load sensitive flow control

Allocate the appropriate flow according to the demand of the load

### Large working range

Maximum excavation radius 5225mm

#### **Precise distribution**

The right flow rate can be allocated according to the demand of the load.

#### Larg