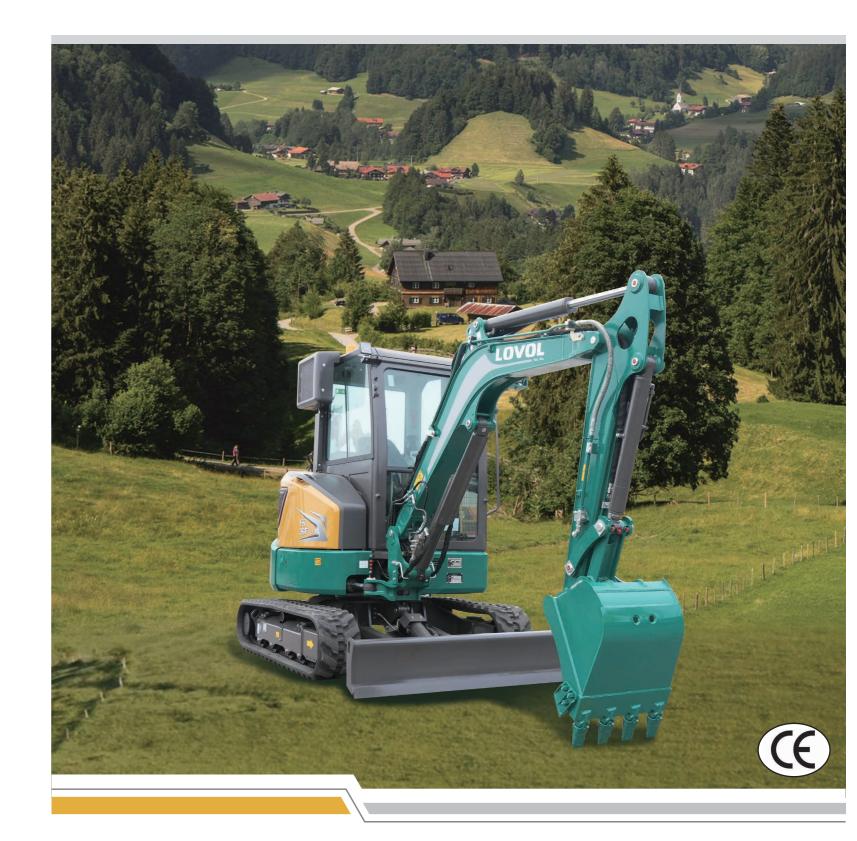

# LOVOL

Rated Power 18.2kW/2200rpm

Operating Weight 3800kg

Bucket Capacity 0.12 m<sup>3</sup>

## **FLEXIBILITY**

# Tailless design Turning radius 850mm

#### Boom side shift

Small space corner operation